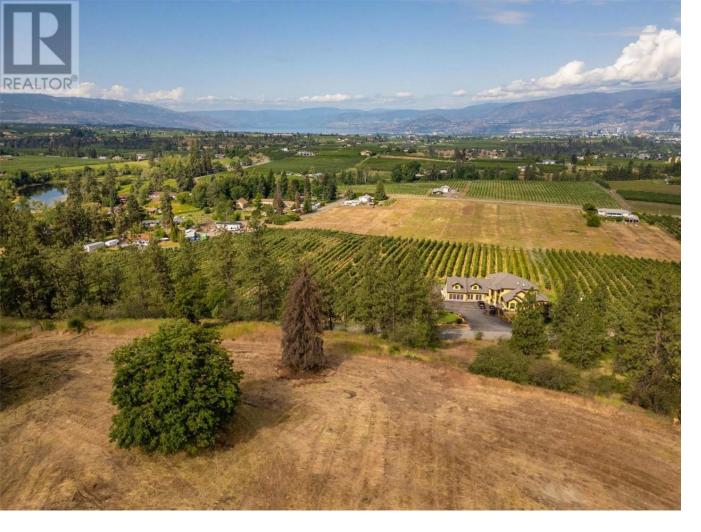

## 1331 Highway 33 East Highway Kelowna British Columbia

\$1,099,000

A RARE 2.718 ACREAGE LOT WITH PANORAMIC LAKE, CITY, MOUNTAIN AND VALLEY VIEWS!!! This A1-zoned acreage lot is ready for your building ideas! The build area is flat and offers incredible views over Kelowna and beyond! Water, Sewer, Gas & Electrical (200 X 2 AMP service) services are available. Easy access from Highway 33 and a short drive to shopping, schools, parks, golf courses, restaurants, cafes the Airport and Big White. Take advantage of this wonderful and rare opportunity to build your dream home on a large 2.7+ acreage HUGE VIEW lot! (id:6769)