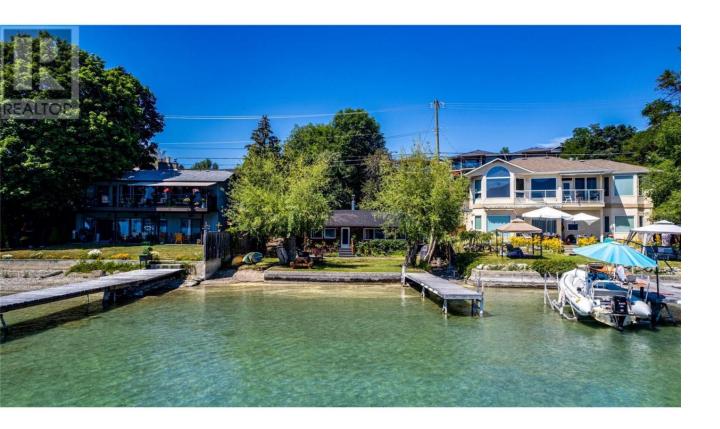

## 13406 Westkal Road Coldstream British Columbia

\$1,590,000

Kalamalka Lake frontage is as rare as it is stunning, and this spectacular property with 51 feet of in-demand waterfront is truly one in a million. Available on the market for the first time ever, the single-family lakefront cabin and lot boasts a 32-foot dock and a fine gravel private beach. Separated by Westkal Road with parking located on the high side, the lot's existing home is a classically idyllic lake cabin, charming and cozy with two existing bedrooms and one full hall bathroom. Enjoy the property seasonally as-is or build the home of your dreams in its place. Recreational enthusiasts will relish in the proximity to the well-known Rail Trail, just steps away from your front door. Further, world class golf is at your fingertips, ski trails are a quick drive away, and the Kelowna airport can be reached in a half hour. Finally, beloved Kalamalka Beach and the delightful Rail Trail Café and Market are just minutes away. With a location that truly cannot be beat, the potential and opportunity for this exceptional property are invaluable. Imagine the future with Kalamalka Lake as your inspiration and view. (id:6769)