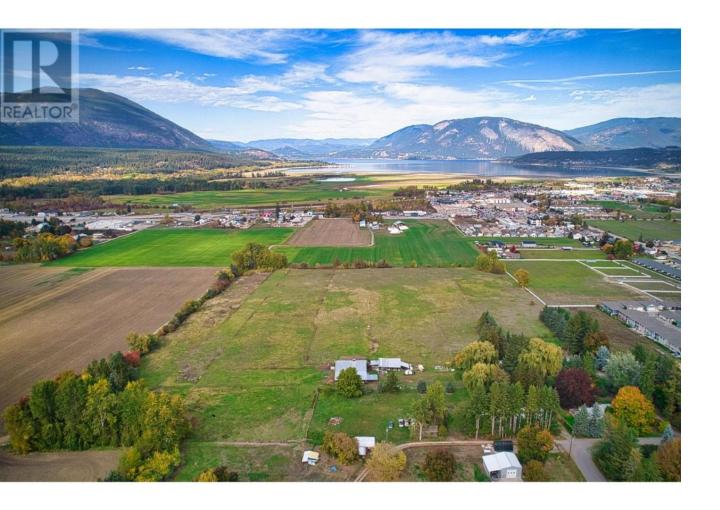

## 1341 20 Avenue Salmon Arm British Columbia

\$995,000

STUNNING ACREAGE IN THE AMAZING SHUSWAP! Create and Live Your Dream! Own your personal piece of paradise in beautiful Salmon Arm! This nearly 22 acres of prime, beautiful, flat farmland is located in the ALR and is only 3 minutes from downtown Salmon Arm. The land is pesticide-free and herbicide-free for the past ~50 years - great organic potential. The old barn and old house (currently used for storage; derelict) on the property are both being sold "As is and Where is". With panoramic views, you can enjoy both the lovely sunrises and the gorgeous sunsets experienced in the Shuswap! With distant views of the mountains and the neighbouring acreages, this is the perfect area for peace, serenity and relaxation. With ample opportunity for building your dream home and developing your own incredible hobby farm or homesteading - this piece of heaven on earth is waiting for your ideas! Live in the country, but close to all amenities of Salmon Arm. Come and enjoy the wonderful acreage life available in the Shuswap! (id:6769)