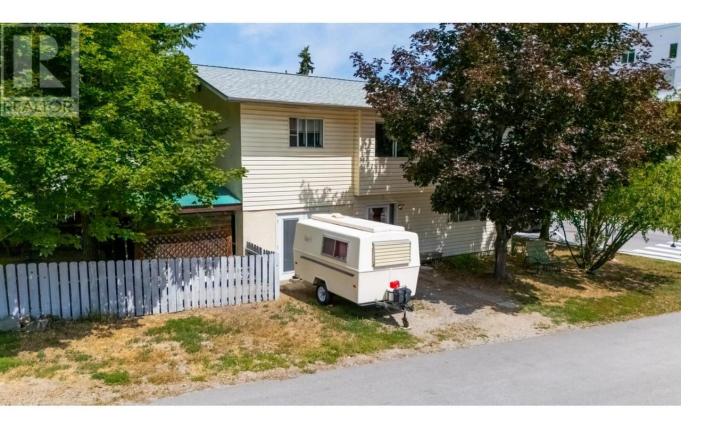

## 13410 Lakeshore Drive Summerland British Columbia

\$599,000

Steps to the Beach! Welcome to a rare opportunity in Summerland's highly sought-after lakeshore area. This CT-1 Tourist-Commercial zoned property offers unmatched flexibility--ideal to live on-site as your primary residence, vacation retreat, or explore permitted uses such as an art gallery, cafe, pub, club, motel, personal service and more (see CT-1 bylaw for full list). Nestled within walking distance to Rotary Beach, Peach Orchard Beach, Marina, Yacht Club, Waterfront Resort & The Local restaurant, this property is the perfect blend of lifestyle and potential. Whether you're looking to live steps from the lake, invest in a vacation rental, or launch a small business, this corner lot nestled among mature trees may be the canvas you've been waiting for. Call today to view! (id:6769)