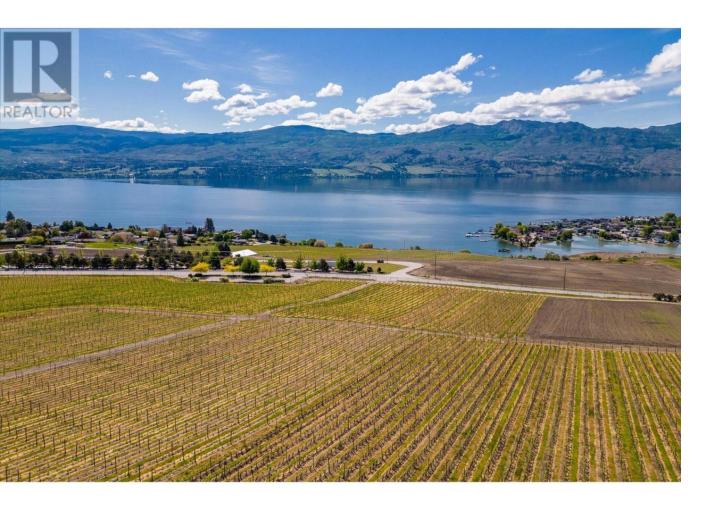

## 1345 Gregory Road West Kelowna British Columbia

Build Your Dream Home on Prestigious Gregory Road! Welcome to 1345 Gregory Road, one of the last remaining building lots in one of West Kelowna's most coveted neighborhoods! This rare opportunity offers 80 feet of road frontage and a fully serviced lot-ready for your vision to take shape. Imagine waking up every day to breathtaking panoramic views of the lake, city, valley, and surrounding mountains, all from your own custom-designed luxury residence. With only two neighboring properties, privacy and serenity are yours to enjoy. And backing directly onto the award-winning Quail's Gate Vineyard, your backyard becomes a postcardperfect scene all year round. The extra-wide lot offers ample space for a triple car garage, ideal for your vehicles, toys, or workshop. Whether you're envisioning a sleek modern design or a timeless estate, this location provides the perfect canvas for your masterpiece. Opportunities like this are incredibly rare-don't miss your chance to create your legacy on Gregory Road. This is more than just a place to live. It's a lifestyle, a statement, and the start of a lifetime of memories. (id:6769)