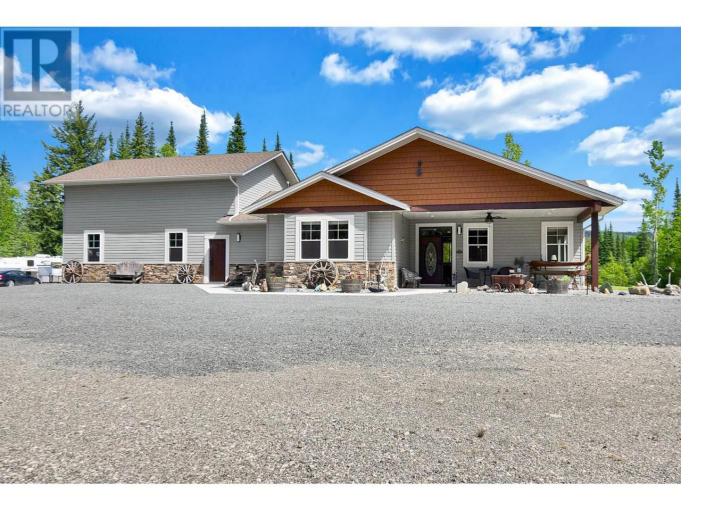

## 13450 KLEIN Road Prince George British Columbia

\$849,900

\*PREC - Personal Real Estate Corporation. Welcome to 13450 Klein Road- a beautifully crafted rancher built in 2021, situated on 5.57 landscaped acres just 12 minutes from town in the desirable Buckhorn area. This home offers exceptional quality throughout, featuring quartz countertops, custom cabinetry, and elegant high-end finishes. The spacious 30x30x16 attached garage, 200AMP extra service for a future shop, and 50AMP RV hookup provide unmatched flexibility. Surrounded by scenic lakes and trails, it's ideal for outdoor enthusiasts seeking privacy and room to roam. Lot size taken from tax assessment; all measurements are approximate and to be verified by the buyer if deemed important. (id:6769)