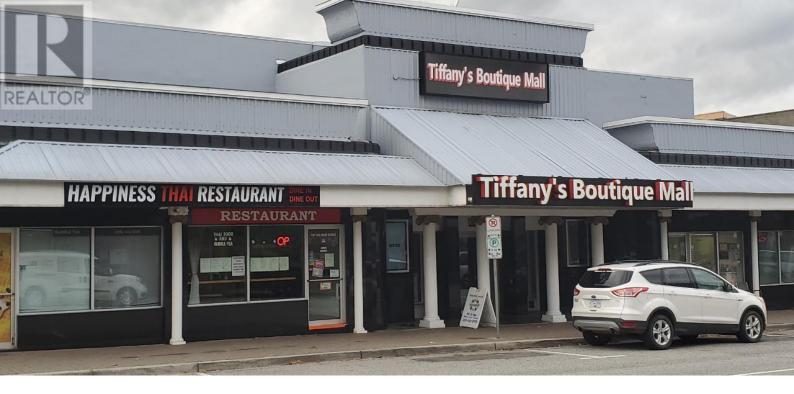

## 535 MAIN Street 135 Penticton British Columbia

\$1,300

Professional office space leasing opportunity in the heart of downtown Penticton, located in Tiffany's Boutique Mall. 550 sq ft. Gross lease is \$1,300 per month + GST. All measurements are approximate. Call listing agent today for a viewing. (id:6769)