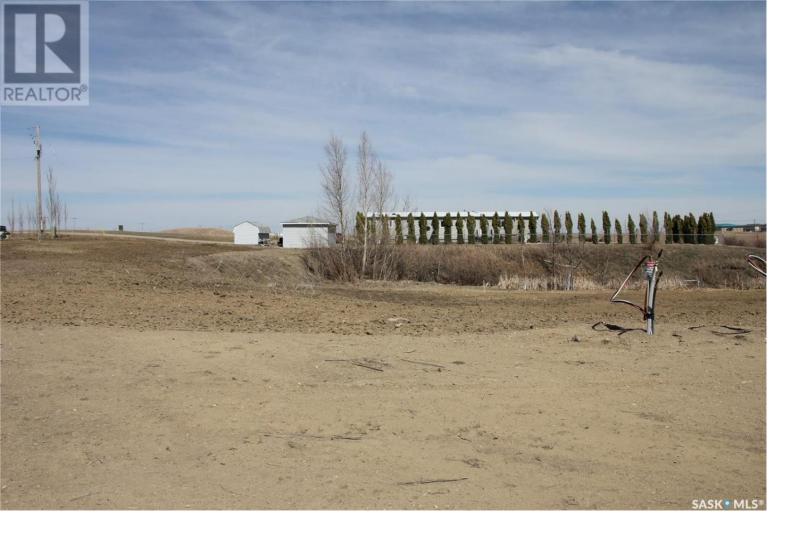

## Pilot Butte Saskatchewan

\$168,800

Build your dream home with a double attached garage or a triple-car garage today! Here awaits your WALKOUT LOT with 8400sq', 64X131. Enjoy the park across the street, and all the amenities are only two blocks away: Subway, Alex Pizza, Broncos Pub & Grill, a Liquor Store, A & D Fresh Market, White Butte Pharmacy, Pilot Butte Early Learning Centre, DY International Appliances, Hot Shades, Blue Rooster Cafe, a Car Wash, and the Fire Hall. The Elementary School is close by, too. Pilot Butte is a growing community just minutes from Regina. (id:6769)