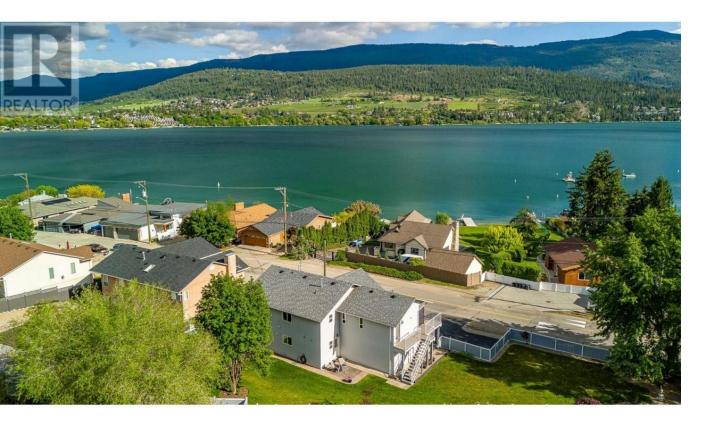

## 13525 Westkal Road Coldstream British Columbia

\$1,049,000

Unbeatable location! Welcome to a rare opportunity just steps from stunning Kalamalka Lake and minutes from Okanagan College, Vernon Jubilee Hospital, Vernon Golf & Country Club, and Kidston Elementary.

Outdoor enthusiasts will love the immediate access to the scenic "Rail Trail"—perfect for hiking or biking right from your doorstep! Lovingly cared for, this charming 4-bed + 3-bath home is ready for the next famiily.

Situated on a beautifully landscaped and fully fenced and low maintenance 0.264-acre corner lot. Inside, vaulted ceilings and expansive windows flood the upper level with natural light and stunning views of Kal Lake. Hardwood floors enhance the open-concept living, dining, and kitchen areas—designed to capture nature's beauty from every angle. Enjoy seamless indoor-outdoor living with deck access off both the kitchen and primary suite. The lower level offers great flexibility: a potential in-law suite with a private entrance and patio, plus space for a home office or den. The current layout includes 2 beds and 2 baths up, with a large laundry/utility room that could be converted back into a bedroom. Numerous updates include: hot water tank, windows, French and sliding doors, blinds, Phantom screen, and multiple appliances. The garage doubles as a workshop, and there's ample parking for up to 8 vehicles. Whether you're an active family, need room for extended family or want income potential with a student or professional tenant—this home truly has it all. (id:6769)