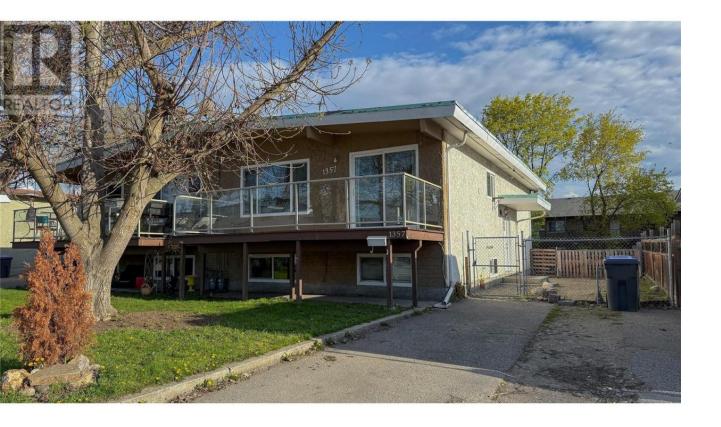

## 1357 Sylvania Crescent Kelowna British Columbia

\$649,000

Welcome to this spacious and well-maintained 4-bedroom, 2-bathroom duplex, perfect for families or those needing extra space. With 2 bedrooms on the upper level and 2 on the lower level, the layout offers flexibility for everyone. The unit has been refinished nearly top to bottom, boasting new wood-look laminate flooring all throughout. The main living area features an open concept design, flowing into the kitchen, which is equipped with all updated white appliances. Both bathrooms are beautifully renovated 4-piece designs, with a large tiled stand up shower in the upstairs, and a tub/shower combo on the lower level. Downstairs you will find a new washer and dryer set, with a kitchenette directly beside. All of the rooms are very spacious in this unit, including the large family room downstairs. Multiple closets and a utility room provide ample storage, while the move-in-ready condition means you can settle in right away. The large, fenced backyard is perfect for kids, pets, and outdoor gatherings in the warm weather. Conveniently located near a grocery store, park, school, doctor offices, and Enterprise's business district, this location makes daily life easy. Situated in a family-friendly neighbourhood, this property is ready for you to call home. This non-conforming Strata will help out your wallet as this duplex has no strata fees! Book your showing today! (id:6769)