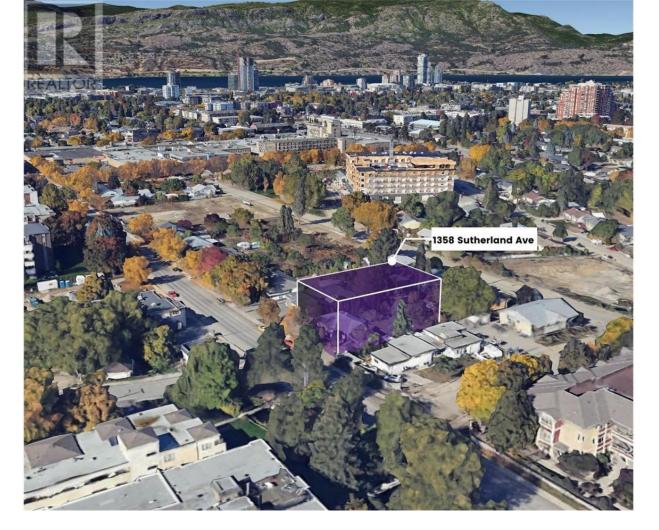

## 1358 Sutherland Avenue Kelowna British Columbia

\$1,649,888

DEVELOPERS ALERT!! Opportunity to purchase this redevelopment property with an existing home generating solid rental revenue in the Capri Center redevelopment corridor. The main level has 3 bedrooms, 1 bath, a Kitchen, a living room, and laundry. Basement suite with 3 bedroom, bath, kitchen, laundry, and a separate entrance providing solid rental income. The neighboring two (2) homes are also available (1349 Pridham Ave, and 1359 Pridham Ave) and will provide future upside as increased density multifamily development. This property comes under Urban Centre (UC) Zoning (FAR up to 1.75), in the new OCP, which allows 6 story apartments, Townhomes/apartment combo. Close proximity to all major amenities, grocery stores, schools, restaurants, Kelowna downtown, and easy access to Highway 97. (id:6769)