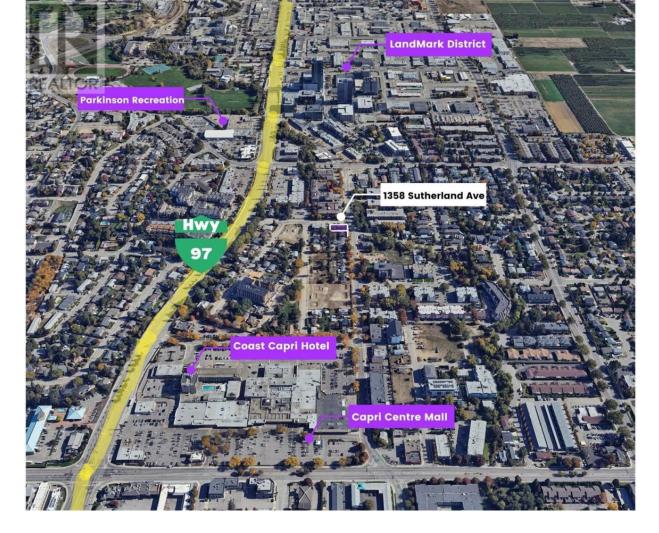

## 1358 Sutherland Avenue Kelowna British Columbia

\$1,649,888

DEVELOPERS ALERT!! Opportunity to purchase this redevelopment property with an existing home generating solid rental revenue in the Capri Center redevelopment corridor. The main level has 3 bedrooms, 1 bath, a Kitchen, a living room, and laundry. Basement suite with 3 bedroom, bath, kitchen, laundry, and a separate entrance providing solid rental income. The neighbouring two (2) homes are also available (1349 Pridham Ave, and 1359 Pridham Ave) and will provide future upside as increased density multifamily development. This property comes under Urban Centre (UC) Zoning (FAR up to 1.75), in the new OCP, which allows 6 story apartments, Townhomes/apartment combo. Close proximity to all major amenities, grocery stores, schools, restaurants, Kelowna downtown, and easy access to Highway 97. (id:6769)