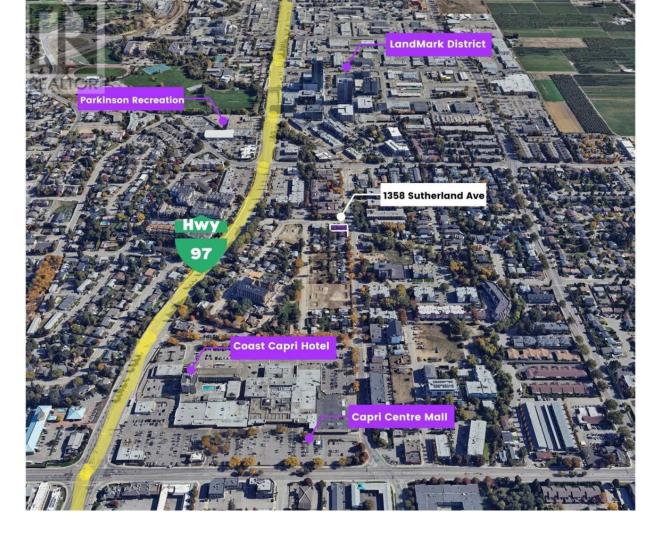

## 1358 Sutherland Avenue Kelowna British Columbia

\$1,599,999

DEVELOPERS ALERT!! Opportunity to purchase this redevelopment property with an existing home generating solid rental revenue in the Capri Center redevelopment corridor. The main level has 3 bedrooms, 1 bath, a Kitchen, a living room, and laundry. Basement suite with 3 bedroom, bath, kitchen, laundry, and a separate entrance providing solid rental income. The neighboring two (2) homes are also available (1349 Pridham Ave, and 1359 Pridham Ave) and will provide future upside as increased density multifamily development. This property comes under Urban Centre (UC) Zoning (FAR up to 1.75), in the new OCP, which allows 6 story apartments, Townhomes/apartment combo. Close proximity to all major amenities, grocery stores, schools, restaurants, Kelowna downtown, and easy access to Highway 97. (id:6769)