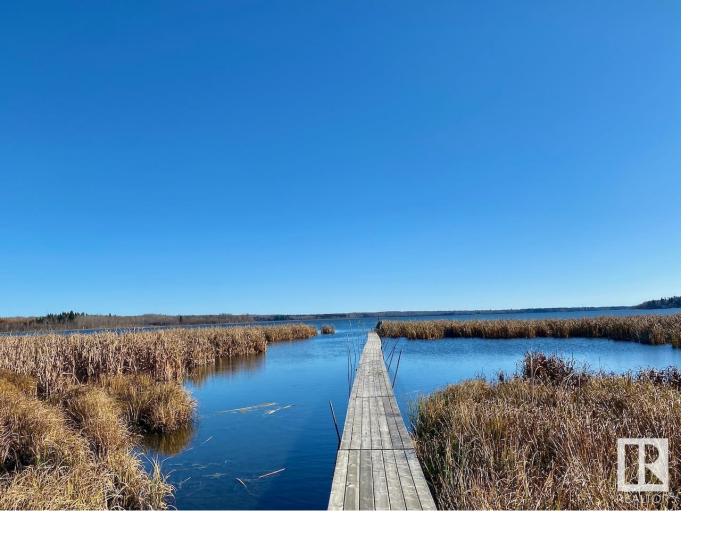

## Rural Athabasca County Alberta

\$369,900

ONE ACRE LAKEFRONT LOT AT SKELETON LAKE!! This lot is all about the VIEW! The property itself features 1 acre fully fenced lakefront 1250gal cistern, 850gal holding tank for septic, 100amp service with 4 30amp RV plugs, treated wood dock, treated wood deck, 2 10ft x 10ft cabins, outdoor shower and so much more! Enjoy the abundant wildlife, beautiful sunrises, located in a quiet subdivision on the west end of SKELETON LAKE, minutes away from the boat launch, public beach, playground, Skeleton Lake Golf Course, and the Village of Boyle. The area is the perfect location for fishing, boating, quadding, snowmobiling, and hunting. Tons of room to park the RV and the toys. Not many 1 acre spots to be found right on the lake. Don't miss out on this great property! (id:6769)