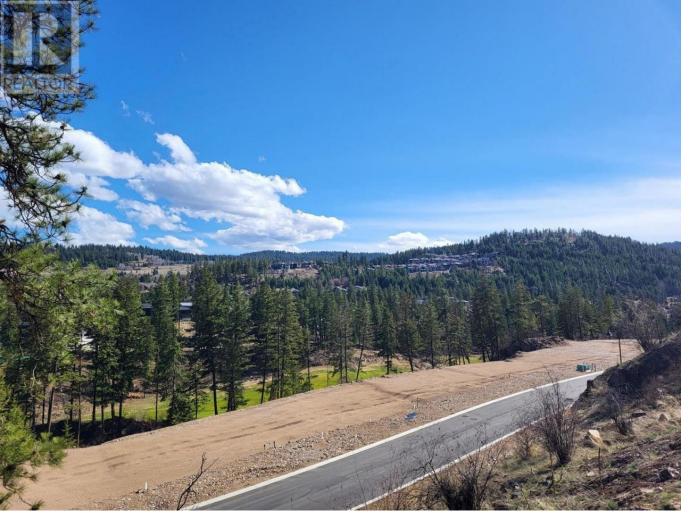

## 136 Wildsong Crescent Vernon British Columbia

Stunning views, world class golf and a community rich in amenities could all be yours at Predator Ridge. Choose from one of Predator Ridge's exclusive builders to build your dream home on this flat 0.16 acre lot (60' of frontage x 116' depth) located in the beautiful Wildsong Development. With weekly landscaping and numerous amenities ranging from 36 holes of golf, walking/hiking/biking trails, tennis/pickleball, pool, fitness classes and state of the art workout facility all at your finger tips. Predator Ridge is only minutes from spectacular lakes, wineries and the Kelowna International Airport. Come and live the ""Resort Lifestyle" at Predator Ridge. PRCLA fees(\$205 Landscaping + Amenities \$80 per month) covers landscaping maintenance, road snow removal and recreation. (id:6769)