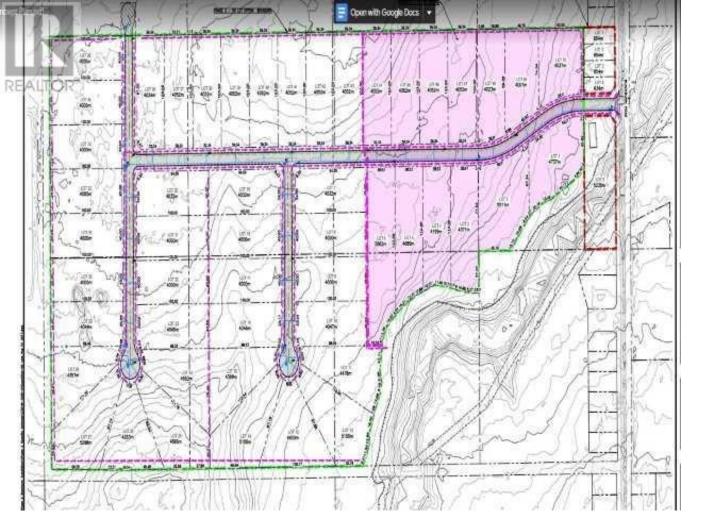

## 1361 BLACKBURN Road Prince George British Columbia

\$2,200,00C

Huge multi family housing project available. Zoning is AR3, allows for fourplex, row housing, also allows for home based businesses. This land is cleared, all servicing is a gradual uphill with costs projected at \$45,000.00 land cost and \$120,000.00 per lot servicing. Potential upside of \$3,000,000.00 to \$5,000.000.00. Don't miss this opportunity for large city lots with very inexpensive servicing requirements. (id:6769)