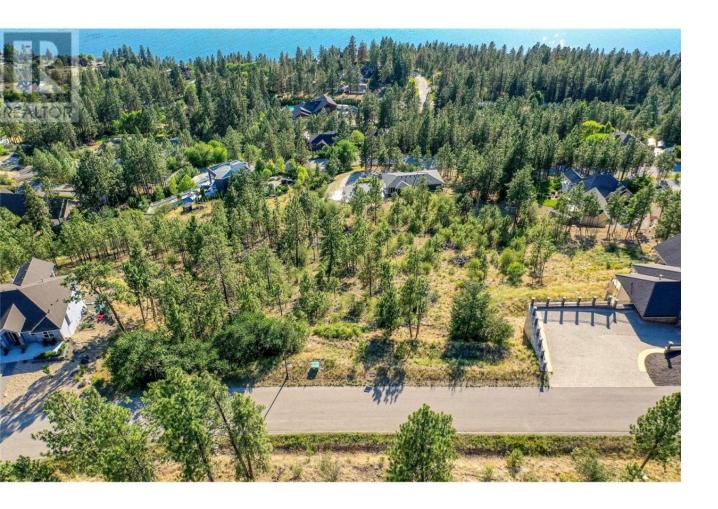

## 13642 Townsend Drive Lake Country British Columbia

\$755,500

Perfect lot to build your dream Rancher with a walkout basement-style home. Rare 1.06 acre Lake view ACREAGE LOT. Paved, curbing, lighting and road maintained by the municipality. All underground services at the property line, plus a new water system. Only minutes to downtown Winfield - 10 minutes to Kelowna International Airport. Lake Country is one of BC's fastest-growing and most desirable municipalities in the Okanagan. With vineyards at your doorstep and beautiful views, surrounded by multimillion-dollar homes this is a rare gem. This vacant Estate building lot in Forest Hills Estates offers a spectacular view of Okanagan Lake. The lot is on the downhill side of the street, perfect for your dream-level entry rancher with a walkout basement, with lots of room for a swimming pool. This is just what you have been looking for minutes from Okanagan Lake, a stone's throw from all the best Okanagan wineries, and 10 minutes to Vernon's world-famous Predator Ridge Golf Course and Sparkling Hills Resort. (id:6769)