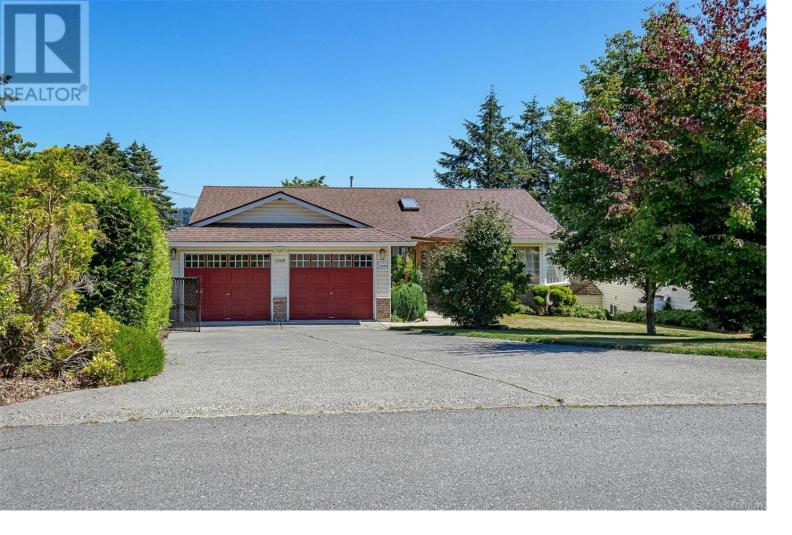

## 1368 Ivy Lane Nanaimo British Columbia

\$1,325,000

OCEAN VIEW, LEGAL SUITE Departure Bay Gem! Located on a cul-de-sac with a spectacular, almost 180 degree ocean view. One bedroom legal suite was done with permit. Pride of ownership is apparent here with Brazilian Cherry Hardwood floors, oak cabinetry, a gorgeous spacious deck. A simple walk to Departure Bay beach, Pacific Biological Station, Plant Park, Sugarloaf Mountain. A short drive to Country club mall. Gorgeous setting, lovely yard. Steam shower, reverse osmosis water filtration system. Deck irrigation for your plants. Phantom screens. Built in vac. All measurements are approximate and were taken from the original building plans and should be verified if important. (id:6769)