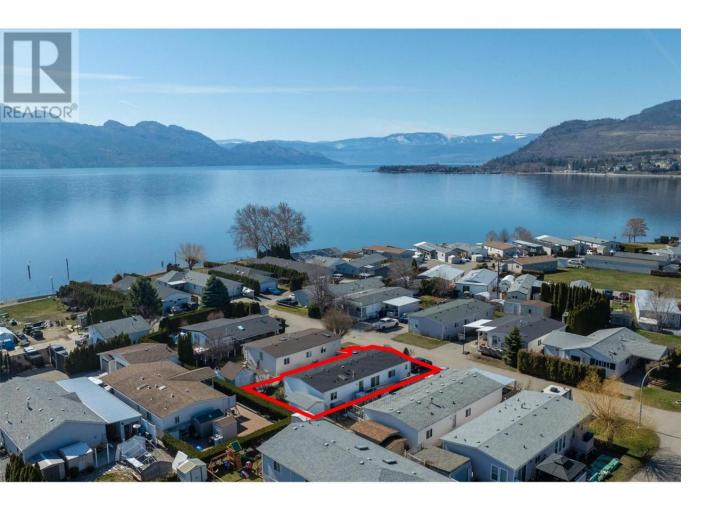

## 2005 Boucherie Road 137 Westbank British Columbia

\$259,888

Jubilee is arguably one of the nicest mobile home parks on Okanagan Lake. The park offers private beach access for all the summer activities and security by night to keep your mind at ease. This double wide home is located on a quiet no through street. The oversized yard wraps around the home offering multiple outdoor living spaces and decks, complete with a Cherry tree, Apple tree raspberry blackberry and saskatoon berries. For the handy person, there is a detached she/he shed with power. Inside is bright and airy with tones of natural light flowing in. With almost 1500 square feet of living space this home has so much to offer, 3 bedroom an office/den and two baths. To top it all off this home is adaptable with wheelchair ramps and oversized entry ways. The park requires a minimum credit score of 730 for park approval and Financing is only available through Peace Hill Trust. Sorry no dogs or rentals View a video tour here: https://youtu.be/Gvsy\_bXEC-4?si=hbvUaSOIKtc7JAgM (id:6769)