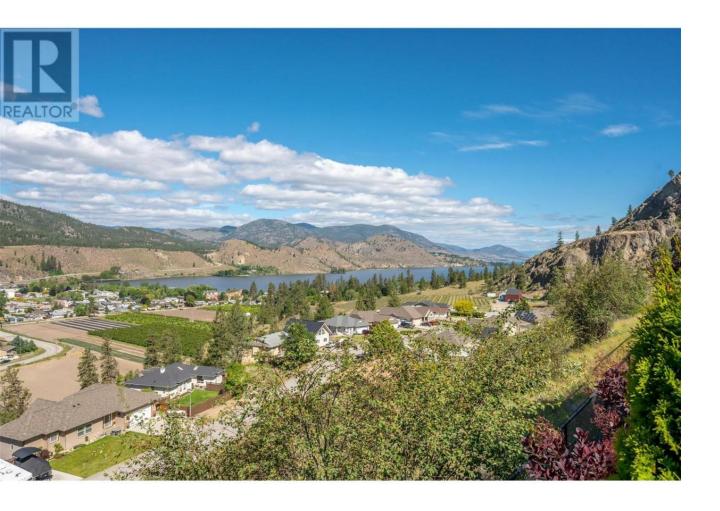

## 4400 McLean Creek Road 137 Okanagan Falls British Columbia

\$949,900

Utility room 12'5" x 10'10"

CLICK TO VIEW VIDEO: Welcome to Big Horn Estates - a quaint, gated community located at the foothills of Peach Cliff mountain with magnificent views of Skaha Lake and the Okanagan valley. Arguably, this home sits on the subdivision's prime location with gorgeous mountain views and almost 2,900 sq.ft. of very comfortable living space divided over 2 levels. The main floor is laid out perfectly - with a primary & spare bedroom, an open concept living room with fireplace to cozy up in the cooler evenings, and plenty of room in the kitchen for any cook who enjoys entertaining their guests. Just around the corner of the main entrance you have access to a 2-car garage and laundry room with plenty of storage space, so really convenient for anybody wanting to live on the ground floor level. As you make your way down to the walkout basement, you'll notice the space is open with an abundance of daylight. It's the perfect space for a family room or games room, and it offers two more bedrooms, a 4pc bathroom, and additional storage. Last, but not least, this property offers an unforgettable private 2 decks for taking in those amazing views. The community of the Okanagan Falls is known for its beautiful scenic views, has one of the most favorable beaches in South Okanagan, and also offers a lot of downtown amenities. If you're looking to play outdoors, kayak on the lake, bike ride along the channels, or hike the Peach Cliff trail, there's plenty of opportunity right outside your doorstep. (id:6769)