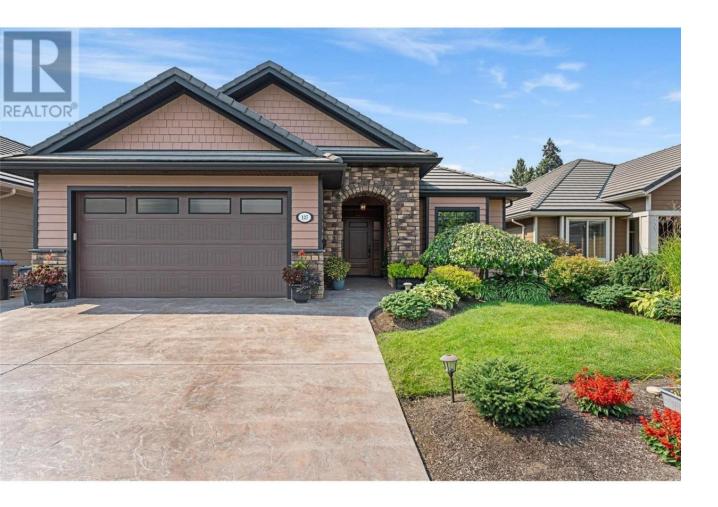

## 4450 Gordon Drive 137 Kelowna British Columbia

\$1,325,000

Incredibly well kept spacious home in a prime location in the Lower Mission. This home offers an excellent layout for a family and those who enjoy entertaining. On the main level, you'll find an open-concept main living area with a gourmet kitchen, living room with a gas fireplace finished with rock, and a designated dining area. Off the kitchen is access to a covered balcony with room for al fresco dining and grilling. Convenient main level primary bedroom with a large 5-piece en suite and walk-in closet. On this level is an additional bedroom and an office. On the lower level is a generous-sized 2 bedroom IN-LAW SUITE with a den, kitchen, living room bathroom, and laundry room. This level also offers walk-out access to a patio and a private, west-facing backyard surrounded by mature landscaping. Great-sized 2-car garage. Within walking distance from schools, beaches, shopping, restaurants and the brand new Dehart Community Park- with amenities for all ages. (id:6769)