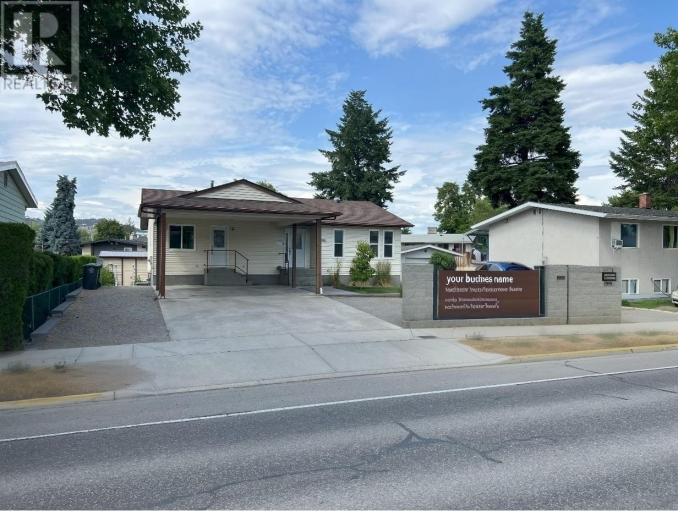

## 1370 Springfield Road Kelowna British Columbia

\$849,000

Prime Development-Ready Investment on Springfield Road - UC2 Zoning Unlock rare potential in the heart of Kelowna's Capri-Landmark corridor at 1370 Springfield Road -- a standout 5-bedroom, 3-bathroom property offering unmatched versatility, income-generating options, and future development upside. Strategically located on a major transit corridor and zoned UC2 (Urban Centre 2), this 2,446 sq ft home sits on a 6,054 sq ft lot within one of Kelowna's fastest-growing districts -- with high-density redevelopment on the horizon under the 2040 Official Community Plan. Why This Property Is a Game Changer: Walkout basement with separate entrance -- suite-ready or ideal for a home-based business, rental unit, or multi-generational living Spacious main level with two bedrooms, flowing living spaces & potential for conversion to a professional services office Fully landscaped yard, covered patio, and a powered workshop add livability and utility High-visibility frontage = unbeatable access for businesses or future tenants Numerous upgrades already done -- including newer roof and mechanical systems Zoned for opportunity: live in it, rent it, run a business, or redevelop in the future Steps from shops, restaurants, schools, parks, and Capri-Landmark amenities -- this is a rare blend of functionality and forward-thinking potential. Investors, visionaries, entrepreneurs -- don't miss this chance Ask your agent for the complete list of recent updates and features! (id:6769)