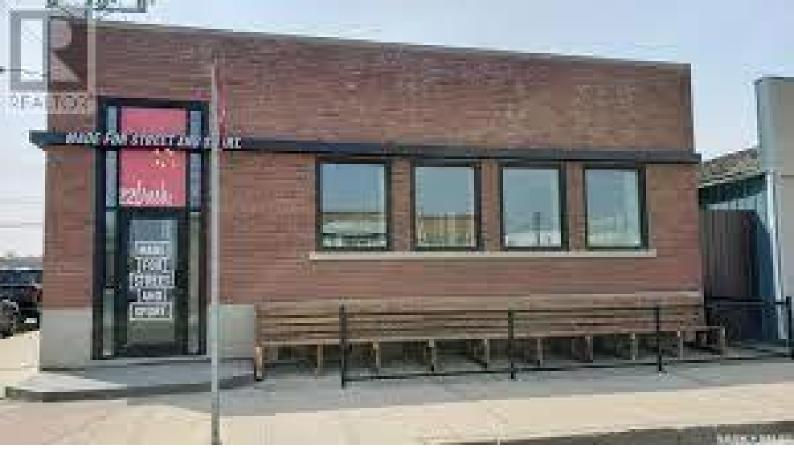

## Regina Saskatchewan

\$17

Stunning stand alone, contemporary style Warehouse District building. Current tenant is relocating, Great location 4400 sqft. Main floor is open concept and has a large double bay garage space attached. Large new windows, polished concrete flooring, exposed brick feature wall and much more. Basement space is new mechanical/storage and 2 new washrooms, central A/C and more Cal/textl lease agent for details and showings. (id:6769)