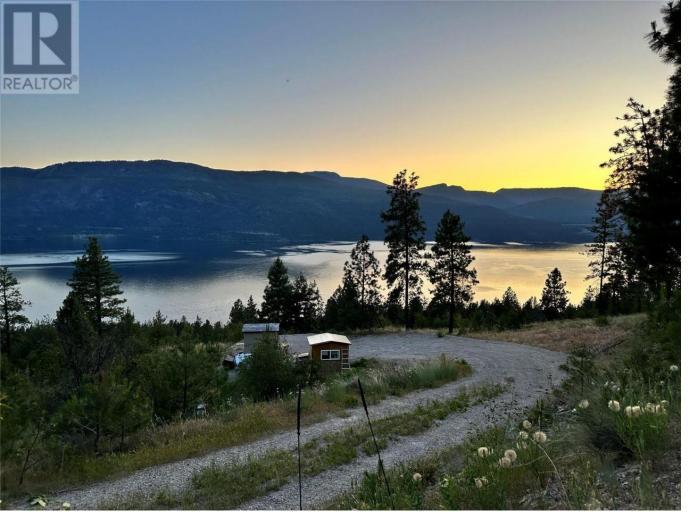

## 13798 Northstar Lane Lake Country British Columbia

\$8/0,000

Build your dream home on this lot with unobstructed lake views from this 1.33 Acre Estate property located on the eastern slopes of Okanagan Lake. The Raven Ridge development of Carrs Landing is home to various custom-built homes. Fully serviced Rural Acreage, no building timeline requirement. You can start your dream home now or wait until you are ready to build. 3D building plan renderings are included and designed exclusively for this stunning property. This area offers proximity to an extensive network of Spion Kop Hiking Trails, Crown Land for Quad & Dirt Biking, local beaches, and parks. Exceptional Lake Country wineries surround it. (id:6769)