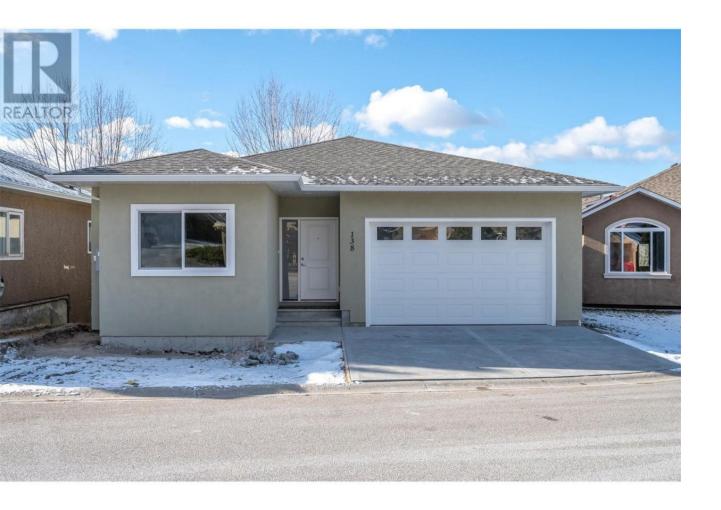

## 695 Pineview Road 138 Penticton British Columbia

\$899,000

Welcome to your newly constructed rancher-style entry home with a walkout basement that perfectly blends modern with comfort. The property boasts 4 spacious bedrooms & 3 full bathrooms, thoughtfully designed to cater to both style and simplicity. As you step through the main entrance, you're greeted by a bright & airy open-concept living space adorned with 9ft ceilings & expansive windows that flood the area with natural light. The lovely kitchen features a generous island with seating for 4++, sleek selected cabinetry, beautiful countertops & backsplash. Adjacent is the dining area seamlessly transitions to the sitting room and spacious deck, offering beautiful Skaha lake, city, & mountain views ideal for both intimate dinners and entertaining guests. The main floor also houses the South East Skaha Lake view-facing primary suite, complete with your ensuite bath & walk-in closet. An additional bedroom on this level can be as a guest room or home office. Your laundry & a full 2nd bath are also on this level, providing flexibility to suit your lifestyle. Descend to the walkout basement to a versatile space that includes 2 bedrooms, a full bathroom, & a rec room. perfect for family movie nights, or fitness room. The accessible crawlspace would be enough for all your Christmas & other seasonal decorations to be stored with ease. At back there's a low-maintenance patio, where you can enjoy a seamless indoor-outdoor living experience. Come see this home today! GST applicable. (id:6769)