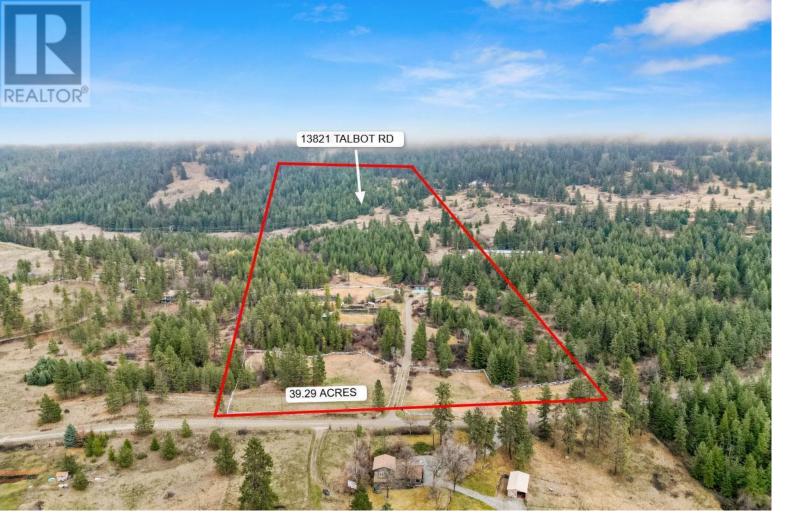

## 13821 Talbot Road Lake Country British Columbia

\$2,195,000

Step into a storybook setting with this enchanting 40-acre retreat, a true masterpiece of nature. A harmonious blend of cleared pastures and lush forests creates a breathtaking landscape, with approximately 9 acres at the top offering steeper yet accessible terrain outside of the ALR. Abundant water sources, including wells, natural springs, and a district water connection, ensure a reliable supply for all your needs. This property is home to a thriving organic market garden and garlic farm, beloved by a loyal community—an incredible opportunity for those wishing to continue its legacy. Equestrian enthusiasts will appreciate the beautifully fenced pastures and stunning barn, while the expansive three-bay shop and root cellar provide ample space for projects and storage. Additional outbuildings, including a greenhouse, add to the property's appeal. A serene pond, complete with goldfish, enhances the peaceful ambiance, and the surrounding nature invites abundant wildlife, making this a paradise for wildlife lovers. The comfortable 5-bedroom, 3-bathroom home offers cozy living with room for a second accessory home, recently approved by DLC council for neighboring properties. A dedicated dog run and house make it ideal for pet lovers. Meandering trails weave through the landscape, perfect for horseback riding, exploring, and connecting with nature. Near ski hills, lakes and International airport. Private, quiet, and serene. (id:6769)