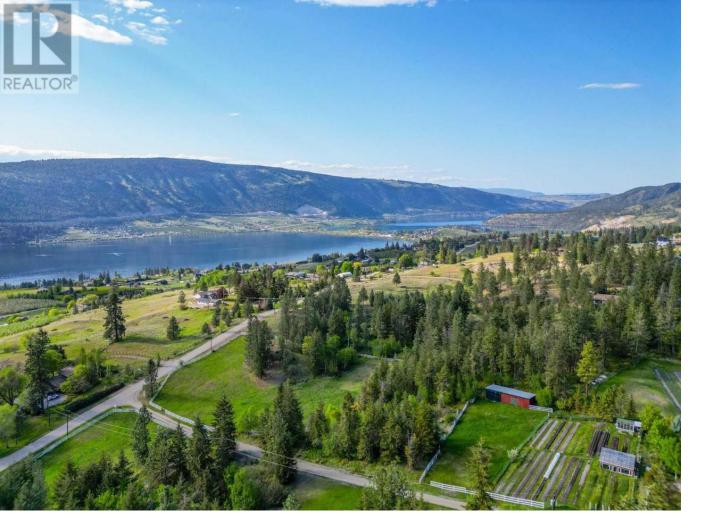

## 13821 Talbot Road Lake Country British Columbia

\$2,195,000

Step into a storybook setting with this enchanting 40-acre retreat, a true masterpiece of nature. A harmonious blend of cleared pastures and lush forests creates a breathtaking landscape, with approximately 9 acres at the top offering steeper yet accessible terrain outside of the ALR. Abundant water sources, including wells, natural springs, and a district water connection, ensure a reliable supply for all your needs. This property is home to a thriving organic market garden and garlic farm, beloved by a loyal community—an incredible opportunity for those wishing to continue its legacy. Equestrian enthusiasts will appreciate the beautifully fenced pastures and stunning barn, while the expansive three-bay shop and root cellar provide ample space for projects and storage. Additional outbuildings, including a greenhouse, add to the property's appeal. A serene pond, complete with goldfish, enhances the peaceful ambiance, and the surrounding nature invites abundant wildlife, making this a paradise for wildlife lovers. The comfortable 5-bedroom, 3-bathroom home offers cozy living with room for a second accessory home, recently approved by DLC council for neighboring properties. A dedicated dog run and house make it ideal for pet lovers. Meandering trails weave through the landscape, perfect for horseback riding, exploring, and connecting with nature. Near ski hills, lakes and International airport. Private, quiet, and serene. (id:6769)