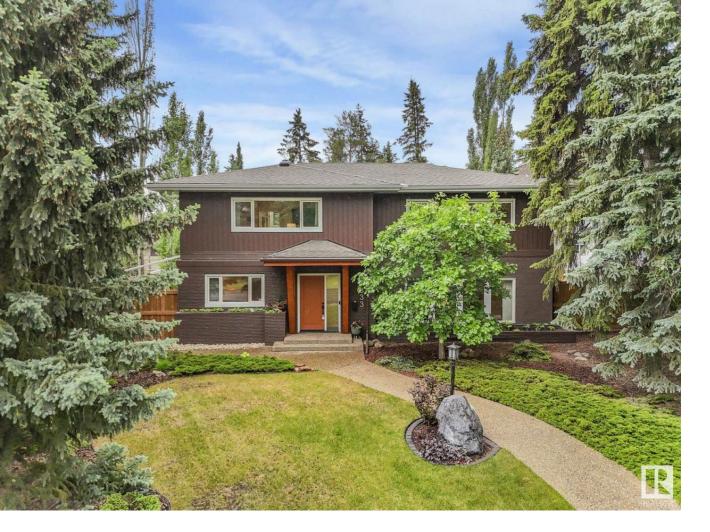

## Edmonton Alberta \$1,750,000

Welcome to 13833 Summit Drive, a beautifully UPGRADED family home located on one of Crestwood's most sought-after streets. With over 3,500 square feet of fully finished living space, a TRIPLE detached garage, and a DREAM backyard filled with mature trees, this RARE GEM offers the perfect blend of character, comfort, and location.\$250,000 in Thoughtful Upgrades. Lovingly maintained and improved over the years, this home boasts classic warmth with modern function. Upper Level 4 spacious bedrooms, including a serene primary suite with full ENSUITE Second full 5-piece bathroom, Convenient upstairs LAUNDRY ROOM. Main Floor - Bright, Open & Inviting Large sun-filled windows, rich HARDWOOD floors, and cozy gas fireplace. Fifth bedroom or private office - perfect for guests or work-from-home & half bath. Elegant dining area, Beautifully upgraded kitchen.Fully Finished Basement Extended Living Space, Sixth bedroom plus full 3-piece bathroom.Expansive deck, PLAYHOUSE, lush yard sitting on 9322 sq ft LOT. (id:6769)