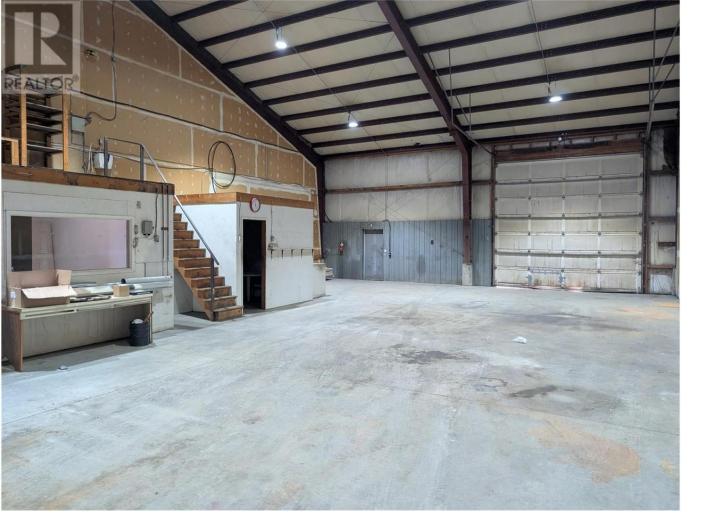

## 1386 Pleasant Valley Road Armstrong British Columbia

\$3,500

For Lease - Versatile Shop Space in Spallumcheen Don't miss this opportunity to lease an affordable and functional 2,388 sq ft shop space in a convenient Spallumcheen location on Pleasant Valley Road. This well laid out space features front office areas, an upper mezzanine for extra storage or workspace, and a 14-foot overhead door with easy lane access for larger vehicles or deliveries. The property includes gas forced air heating for year-round comfort, with parking available at both the front and rear of the building. Whether you're looking to expand your business operations or start something new, this space offers the flexibility and accessibility you need. Reach out today for more details or to schedule a viewing! (id:6769)