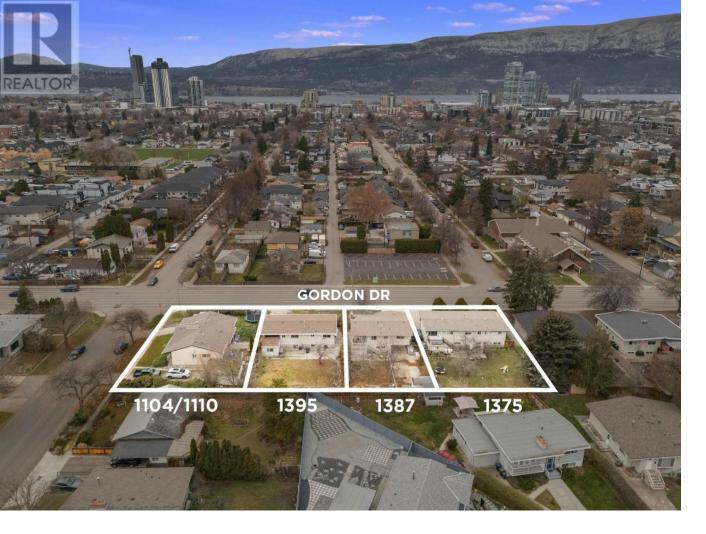

## 1387 Gordon Drive Kelowna British Columbia

\$1,250,000

Attention Developers: This rare and unparalleled offering, straddling the line between the North end of Kelowna and Glenmore, presents a 4-lot land assembly with a remarkable 190 feet of prime frontage along a Transit Supportive Corridor. The MF3 zoning allows for enhanced density potential, perfectly aligning with Kelowna's progressive urban growth strategy. Key Features: oStrategic Location: Situated in a very unique location, this assembly enjoys unmatched proximity to transit, amenities, and Kelowna's downtown core. oDual Street Access: Enhanced functionality with two street frontages, providing superior site flexibility and improved parking solutions for developments oDensity Advantage: Transit corridor designation boosts development potential, positioning this property as a cornerstone for high-demand projects oExclusive Opportunity: As the sole assembly opportunity in this coveted area, this property offers a competitive edge for forward-thinking developers oExpansion Potential: Additional lots have suggested they would join the assembly for even more density and additional street access oRental Revenue: Additional rental income from rental suites or full duplexes on the lots allows a developer to cover carrying costs This offering is strictly for qualified developers who understand the potential of this development. For further details and confidential discussions, contact your agent. Don't miss your chance to shape the future of Kelowna's North End (id:6769)