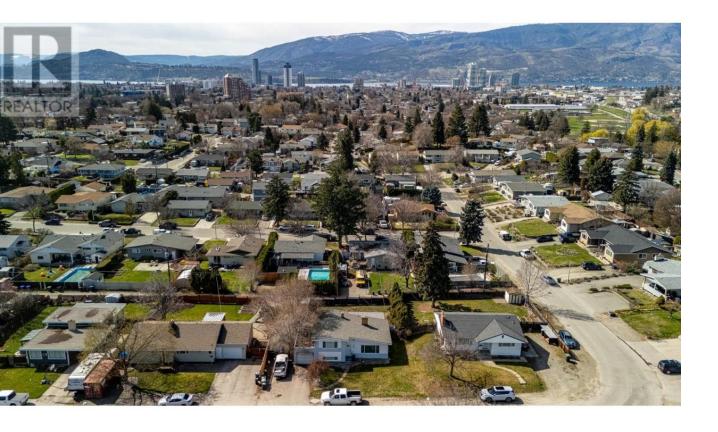

## 1388 Cherry Crescent Kelowna British Columbia

\$949,000

Exceptional development opportunity awaits. Perfectly situated in Kelowna's vibrant core. This expansive 80' x 104' lot, boasting convenient rear-alley access, is zoned MF1-a designation actively encouraged by the City of Kelowna for urban infill and multifamily developments. MF1 zoning permits a wide variety of residential projects, including townhouses, fourplexes, or small-scale buildings, making this an ideal canvas for investors and developers looking to capitalize on Kelowna's growing housing demand. Centrally located mere minutes from downtown Kelowna, this property provides effortless access to the city's renowned waterfront parks, restaurants, shops, and cultural amenities. Seize the opportunity in one of the region's most desirable and accessible neighbourhoods. Don't miss your chance to be part of Kelowna's exciting urban growth! (id:6769)