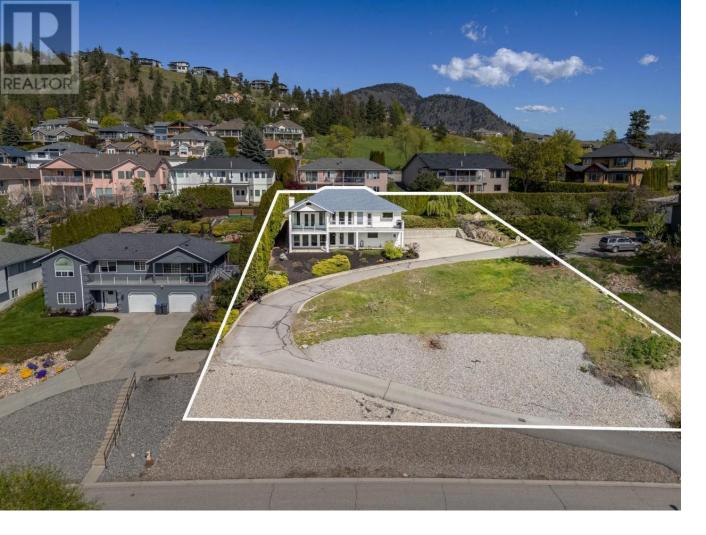

## 1389 Bentien Road Kelowna British Columbia

Foyer 12'1" x 13'11"

Other 4'5" x 9'8"

Family room 15'0" x 15'6"

3pc Bathroom 10'7" x 5'6"

Bedroom 10'11" x 10'10"

Welcome to 1389 Bentien Road-an ideal family home + investment opportunity located in desirable Toovey Heights. Set on a spacious .38 acre lot zoned RU1 w/ stunning views of Okanagan Lake, this well-maintained 3-bedroom, 3-bath home offers over 2,330 sq.ft of functional living space. Tastefully updated throughout w/a beautiful teak kitchen complete with new appliances, a gas range, + a live-edge sit-up bar great for entertaining guests! Enjoy your panoramic views from the huge, partially covered deck with frameless glass rails, motorized retractable sun shade and gas hook up for BBQ or fire pit. Unwind in your large primary en suite with gorgeous custom tile and glass steam shower. The property offers exciting development potential, with site studies and renderings by LIME Architecture already completed. Options include stratifying the lot and adding a duplex alongside the bottom portion of the property, or expanding the existing home and still accommodating a duplex--making this a rare opportunity to build equity or generate rental income. Tons of parking and an oversized garage complete with extra shop space. Located just mins from Black Mountain Golf Course, Big White Ski Resort, and a variety of hiking + biking trails, it also provides quick access to schools, shopping, and other key amenities. Whether you're a growing family, investor, or builder, this property checks all the boxes for lifestyle and future potential. Schedule your viewing today or contact us for more information. (id:6769)