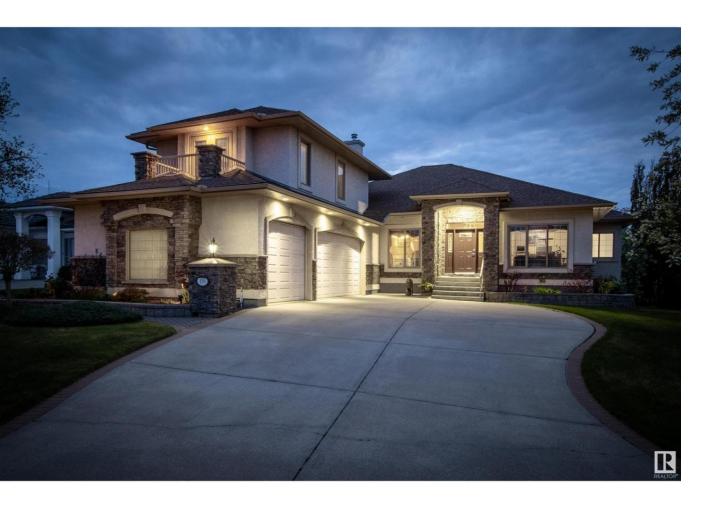

## Rural Strathcona County Alberta

\$1,195,000

Experience luxury living in this spectacular walk-out bungalow, custom-built by Kimberly Homes & nestled in Fountain Creek Estates. Boasting nearly 4,600 sq ft of total living space, this home features a grand main floor w/ a formal dining room, bright living room, cozy 3-sided fireplace & gourmet kitchen w/ solid oak cabinetry, granite countertops, large center island & spacious pantry. The sunlit breakfast nook leads to the covered upper deck - perfect for morning coffee. The primary bdrm impresses w/ private deck access, a spa-like 5-pc ensuite & walk-in closet. An upper-level bonus room w/ its own 4-pc ensuite and balcony is ideal as a private guest or nanny suite. The walk-out basement offers in-floor heating, a games area, wet bar, rec room w/ fireplace & built-ins, laundry room, 2 more large bdrms & a 5-pc bath. Enjoy outdoor entertaining w/ a covered patio, firepit area & beautifully landscaped yard w/ irrigation. A heated triple garage w/ unique basement access completes this exceptional offering (id:6769)