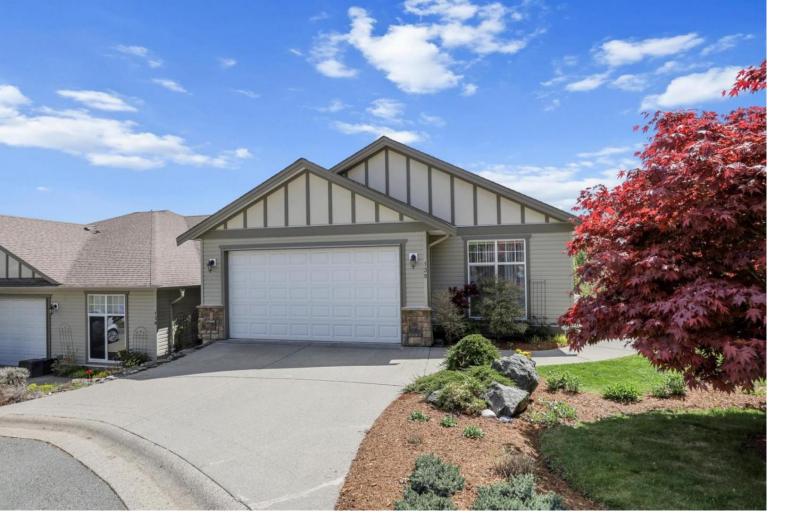

## 8590 SUNRISE Drive 139 Chilliwack British Columbia

\$924,900

VIEW! VIEW! This is a rare END UNIT folks! We have a 2869 sq ft rancher/bsmt townhouse with panoramic mountain and valley views! Take in the vaulted ceilings and open concept living with engineered hardwood flooring on the main. The white kitchen has granite counters, high end S/S appliances plus custom built pull out, soft close drawers with accent lighting. The primary bedroom is on the main, with a W/I closet, power blinds & a 5 piece ensuite. The bsmt has it's own entry and private patio, 2 large bedrooms, family room and media room with surround sound, amplifier & TV, all included. All closets and cupboards are custom built. Two gas fireplaces, one up & one down and custom Low-E blinds throughout. Pets & kids welcome. Enjoy your garden set up on drips and timer. Don't wait! (id:6769)