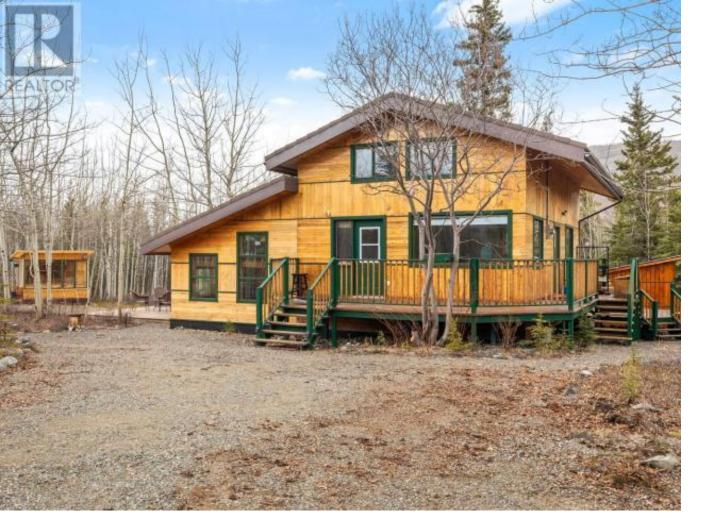

## Whitehorse North Yukon

\$799.000

Tucked away on 5.6 acres in Grizzly Valley South, this charming chalet-style home and massive 32' x 64'9" workshop are a country dream come true! Just 35 minutes from town, the 2-bedroom + office/den, 1-bath home is full of character, featuring beautiful reclaimed fir, oak, cedar, and pine throughout the home. Sip your morning coffee on the huge deck, soak in the hot tub, or tinker away in the sun-filled workshop - perfect for woodworking or even a future second home. With a drilled well, approved septic, greenhouse, firepit, and more, everything you need for a peaceful rural lifestyle is ready and waiting! (id:6769)