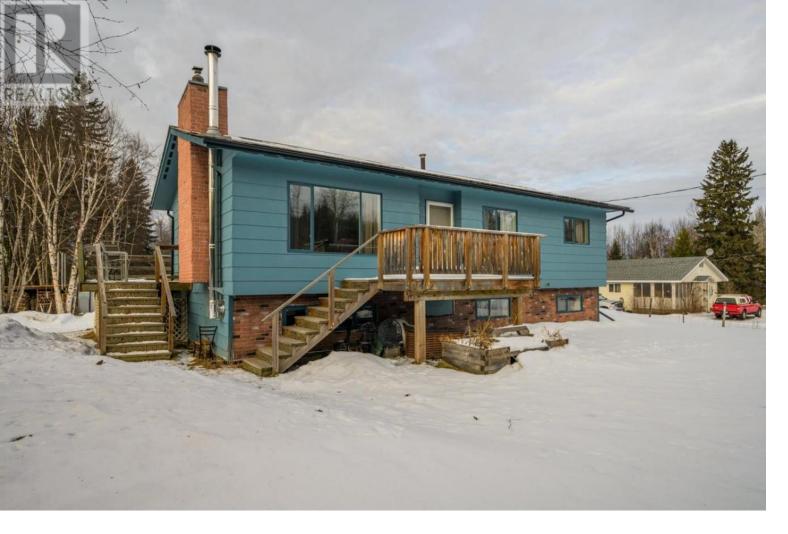

## 13955 LERELYN Road Prince George British Columbia

\$514,000

ACREAGE! This is the acreage you have been waiting for. 2.28 acres in Buckhorn. Very close to town but out in the peace and quiet. This home has 4 bedrooms and 2 new bathrooms. There have been many updates throughout the past short while including all new flooring on the main and 2 new bathrooms. It has a metal roof so no worries there. There is a WETT certified wood stove in the basement for the budget conscious. Outside you will find a detached double shop (with water), shelters for goats and chickens. The property is 95 percent fenced, and the long-gated driveway provides privacy and security. There are oodles of garden boxes available for planting as well as a greenhouse that just needs new plastic. There is a very large, covered deck as well. Bring your ideas and don't wait to view! (id:6769)