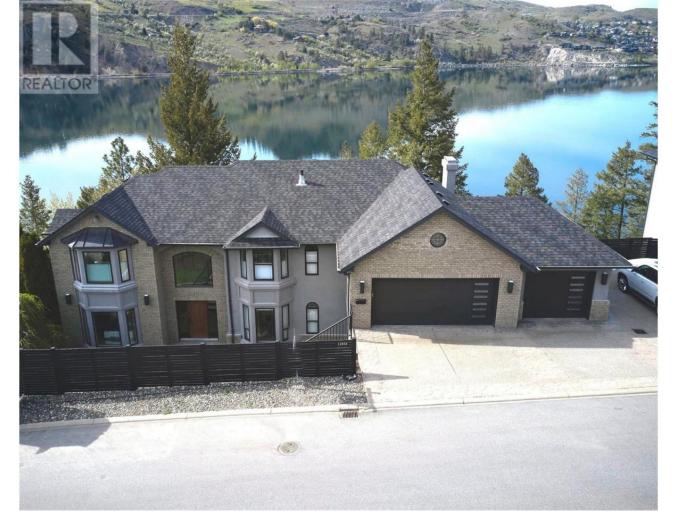

## 13980 Ponderosa Way Coldstream British Columbia

\$4,975,100

Welcome to your dream lakefront retreat on the pristine shores of Kalamalka Lake! This stunning modern custom home boasts unparalleled luxury and breathtaking views. Enjoy the lakeside lifestyle with a new dock and a convenient beach house lakeside with a washroom. Inside the main residence, spanning an impressive 5800 sq ft, featuring 7 bedrooms and 6 baths, ideal for accommodating family and guests in comfort and style. With beautiful hardwood floors throughout, the home exudes warmth and sophistication. The heart of the home is the expansive kitchen, with Jenn air appliances and a large island, ideal for entertaining. A games room provides additional space for leisure activities, while the triple car garage with custom floor covers offers ample storage. Step outside onto the large patio off the main living with spectacular sunsets over the lake. Retreat to the luxurious primary suite, featuring a spacious walk-in closet and a stunning ensuite with a soaker tub boasting lake views, and a huge double shower. Additional features include a little putting green for the kids and three sets of washer dryers. Sitting on .39 of an acre this lot offers space and privacy, plus its perfectly situated near a park for the kids and Kalamalka Provincial Park for biking, hiking, and all your outdoor adventures. This property offers the perfect blend of luxury, and natural beauty, making it the ultimate lakefront oasis for you and your extended family to create lasting memories. (id:6769)