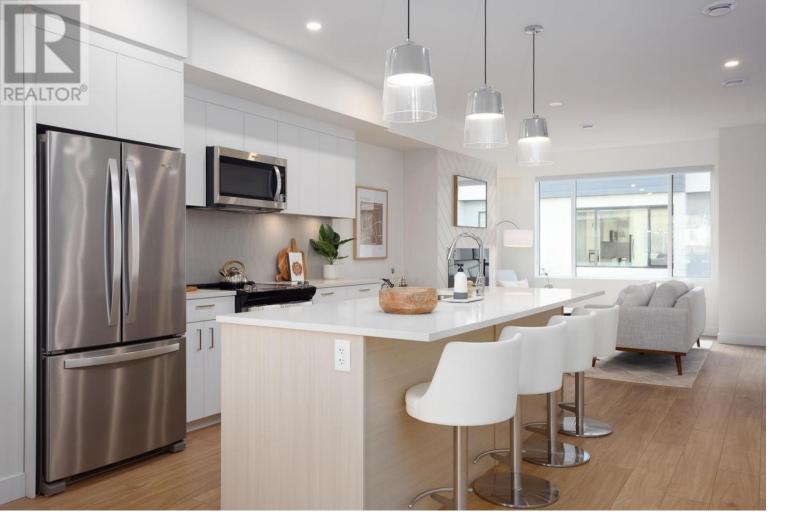

## 1225 Findlay Road 14 Kelowna British Columbia

\$689 900

FINAL RELEASE. NO STRATA FEES FOR 6 MONTHS. Single-family style living in a townhome community. The Nest at Findlay is the latest project from Millennial Developments. Located on a quiet residential street in Rutland next to a nature reserve, these new construction 3 bedroom/2.5 bathroom, three-story townhomes are a spacious alternative to single-family homes. This corner townhome has a private, fenced back yard, double side-by-side garage with plenty of storage space, a balcony with gas BBQ hookup, beautifully designed finishes, and amazing community amenities. Conveniently located close to HWY 97, less than 10 minutes to the airport and UBCO, 15 minutes to downtown Kelowna with ample family activities and services nearby. Immediate Occupancy available. Rental, pet and family-friendly. Furnished show home located in #9 and is open Friday & Saturday 12 - 5. (id:6769)

Partial bathroom Measurements not available

Kitchen 10' x 11'5"

Dining room 9' x 9'

Living room 11' x 11'

4pc Ensuite bath Measurements not available

**3pc Bathroom** Measurements not available

Laundry room 'x'