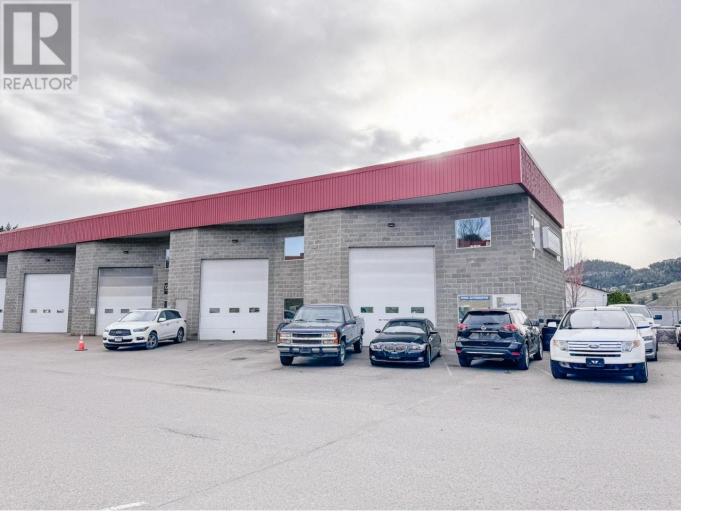

## 737 Stremel Road 14 & 15 Kelowna British Columbia

\$1,200,000

Two side by side Industrial Units centrally located on Stremel Road. Units total 2,437sf, including a storage mezzanine and a second floor office area. Two overhead doors and ample parking. Longstanding successful automotive business also for sale (see separate listing) (id:6769)