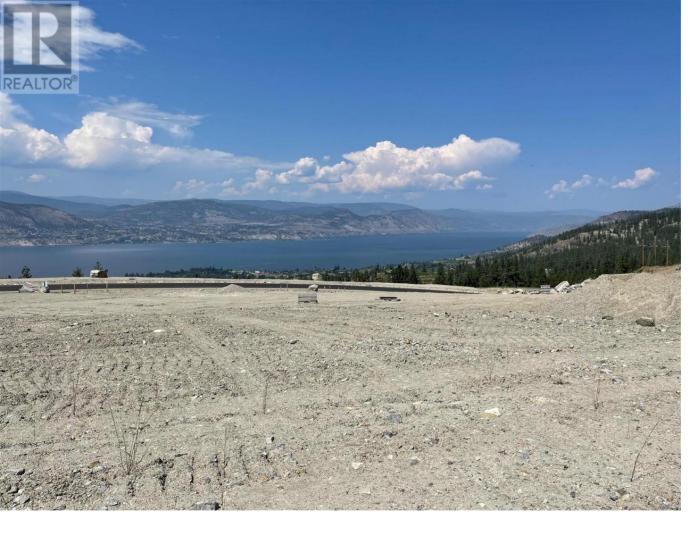

## 165 Benchlands Drive 14 Naramata British Columbia

\$644,900

Priced to Sell!! Don't miss out with one of the best view large. 7 of acre or 30,492 sq ft with amazing 180 degrees views of Okanagan Lake and Mountains .. Bring your own Builder!! Located within the prestigious Vista Naramata development on a flat corner lot. Building your dream home with a secondary retreat or a place for your toys? The water, sewer and gas all at the front property line, so this ready for your dream home with road and rear lane access. Only 10 minutes to Penticton, 20 minutes to Penticton airport and minutes to many of BC's world famous wineries, Kettle Valley Trail (among others), beaches and much more. (id:6769)