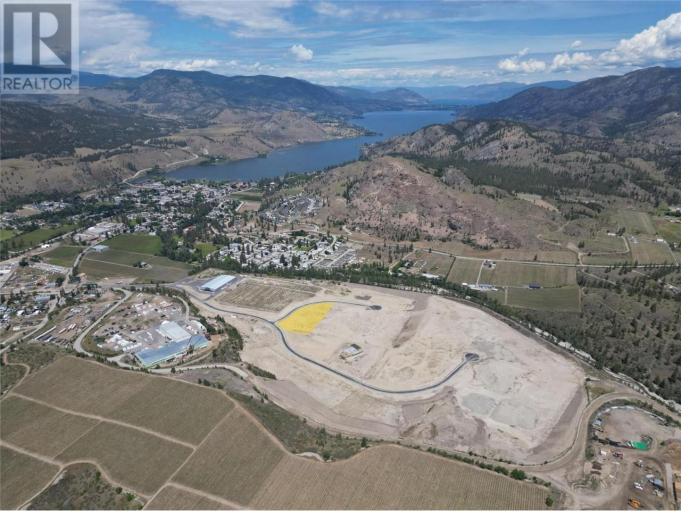

## 1655 Maple Street 14 Okanagan Falls British Columbia

Presenting the South Okanagan's newest & largest industrial Business Park with lots now being offered for sale. Consisting of over 114 acres with over 19 proposed strata lots, Avery Business Park offers shovel ready lots ranging from 2.5 to 10 acres. Whether you're an owner-occupier, developer, or investor Avery Business Park can be tailored to fit your needs with options including custom building packages, creative sale structures, and the potential to lease to own. With the cost of industrial land skyrocketing throughout the Okanagan, Avery Business Park is the most affordable place to grow your business. Join tenants such as Avery Family Farms, a 50,000 sf state-of-the-art vertical farming facility producing up to 10,000 heads of lettuce daily! Located only 12 minutes from Penticton, less than 1 km off Highway 97, and close to other major highway access points including the US border, Avery Business Park is strategically and conveniently located in the heart of the South Okanagan. (id:6769)