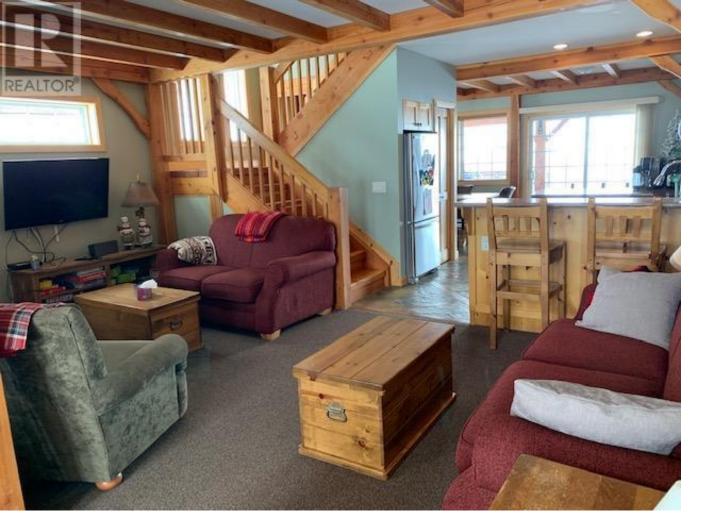

## 220 Kettleview Road 14 Big White British Columbia

Experience luxury living at its finest in this stunning end-unit property at Black Bear II - This spacious 3bedroom, 3-bathroom home features expansive windows that showcase the remarkable post and beam design, with the master suite offering a truly awe-inspiring retreat. The tasteful furnishings and thoughtful décor create a welcoming atmosphere, with plenty of room for family and friends. Relax in the private hot tub on the deck while taking in breathtaking views of the mountain range and valley below. Enjoy the convenience of 2 underground parking spots and easy ski-in/ski-out access, plus the village is just a short 10-minute stroll away. (id:6769)