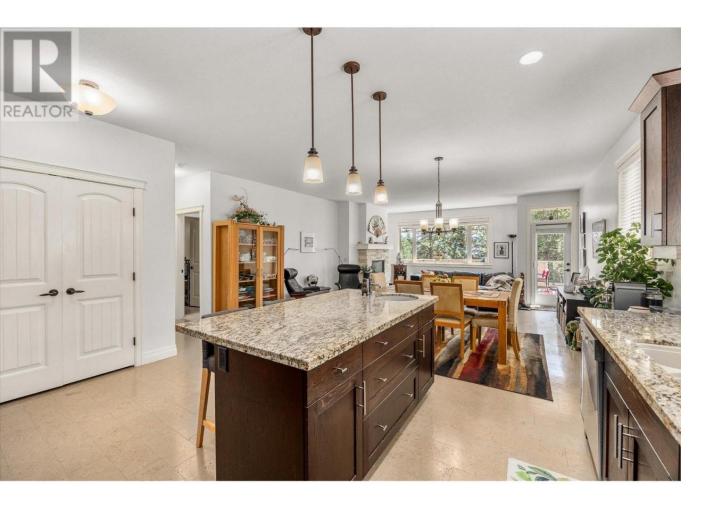

## 2283 Shannon Heights Court 14 West Kelowna British Columbia

\$724,900

Welcome to your dream townhome, situated at Eagle Crest, a small complex of just 20 units. This beautifully designed, open-concept home with high ceilings features all living spaces and 3 beds conveniently located on the main floor, while the basement offers a large flex room for a home office, gym, or entertainment area. The spacious kitchen includes a freestanding island, an additional prep sink, and a pantry closet. You'll love the oversized 300+ sq. ft. south-facing deck with a 14x10 retractable awning and a gas hookup, perfect for entertaining or enjoying serene views of the 13th green on Shannon Lake Golf Course. You will even catch a glimpse of Okanagan Lake! The primary suite boasts a walk-in closet and a 4-piece bathroom, accompanied by two additional spacious bedrooms and another full bath featuring a split design. Additionally, the two-car side-by-side garage comes with overhead storage cupboards. Other features include ample storage throughout, a built-in vacuum, forced air, ceiling fans in every bedroom, and a large gas fireplace. Pet-friendly community with access to a fully enclosed off-leash dog park, maintained flower gardens, and first-come, first-served RV/boat storage for a fee. Additionally, this incredible home is just minutes from hiking trails, Gellatly Beach, and top golf courses like Shannon Lake and Two Eagles. Great neighborhood with good schools, optional social activities, and annual community gatherings! Don't miss this opportunity (id:6769)