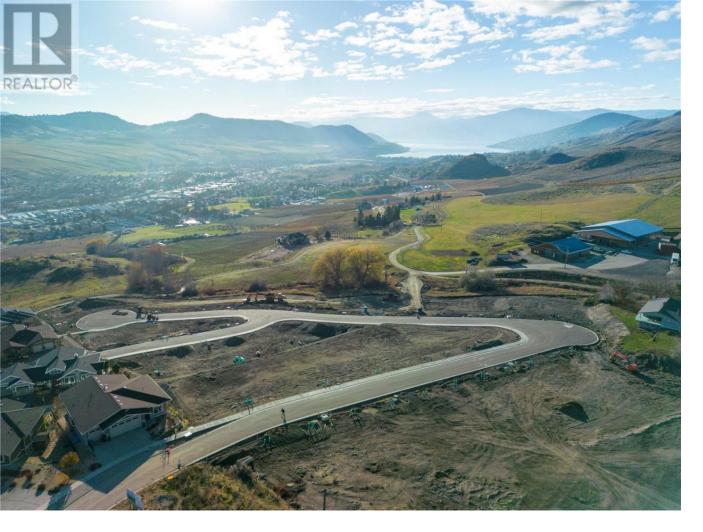

## 3398 Davison Road 14 Vernon British Columbia

\$449,900

Turtle Mountain provides incredible Okanagan Lake and valley views. Live within the amazing nature Vernon has to offer while being only steps away from local amenities and the city's core. Enjoy also the Grey Canal hiking trail and mesmerizing Bella Vista views, world famous beaches, award winning wineries and spectacular golf courses. They are only minutes away! Tassie Creek Estate has been created to help celebrate all that this region has to offer. A stunning 5 acre park with all its beauty compliments the estate's area and outdoor living. Build your dream home the way you want with the builder you desire. Choose a customized layout, and take 20 months to build. The possibilities of this property are endless. (id:6769)