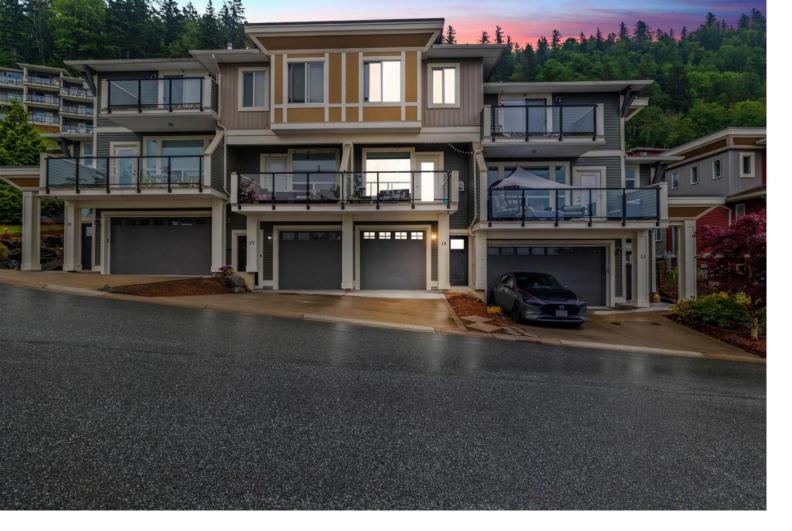

## 6026 LINDEMAN Street 14 Chilliwack British Columbia

\$675,000

MILLION DOLLAR UNOBSTRUCTED VALLEY VIEWS FOR UNDER \$700K! Located in the prestigious Hillcrest Lane development, this modern 3 bed/3 bath home is perfect for a growing family or an investor looking for a VACANT property to add to their portfolio! Open concept main floor that comes with a chefs kitchen and opens up to a FENCED backyard. You will also find a powder room, dining area and spacious living room that leads to your front deck where you will enjoy amazing views of the valley! This RARE unit is one of the few homes to offer UNOBSTRUCTED VIEWS of the valley from every floor. Upstairs has 3 large bedrooms, including a stunning primary bedroom with an oasis like ensuite and walk in closet! Parking for 3 cars, storage in the garage, pets and rentals allowed... THIS ONE WON'T LAST LONG! (id:6769)