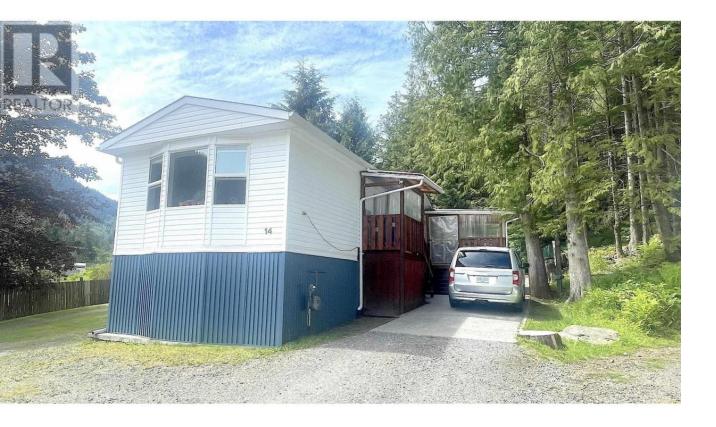

## 14 HAYS VALE Drive Prince Rupert British Columbia

\$289,525

\* PREC - Personal Real Estate Corporation. Discover affordable homeownership with this exquisite manufactured home. Built to last, this home is a testament to durability and design. Inside, you'll find a sanctuary of comfort in the two bedrooms, each a peaceful retreat from the noise of daily life. The two bathrooms offer convenience and privacy, with the primary ensuite featuring a whirlpool tub for endless relaxation. The living space extends to a large storage room, providing ample space to tuck away your treasures, keeping your living area pristine. Step outside to the covered deck, a versatile outdoor living space that invites you to bask in the ambiance of your surroundings, rain or shine. The yard boasts a storage shed and an abundance of parking, with plenty more storage in the full height crawl space. (id:6769)