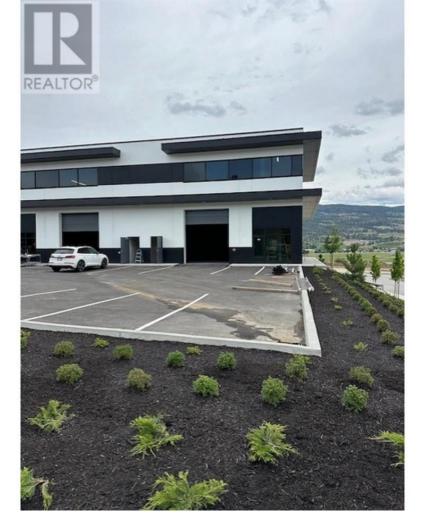

## 2045 Matrix Crescent 140 Kelowna British Columbia

\$21

Brand new warehouse for lease in Kelowna! Over 6323 sq. ft. of premium space located just off Highway 97, minutes from the airport. Ideal for storage or business operations. Concrete tilt-up construction with double-glazed tempered windows, 26' clear ceilings, energy-efficient LED lighting, and an ESFR sprinkler system. Don't miss out on this prime location! (id:6769)