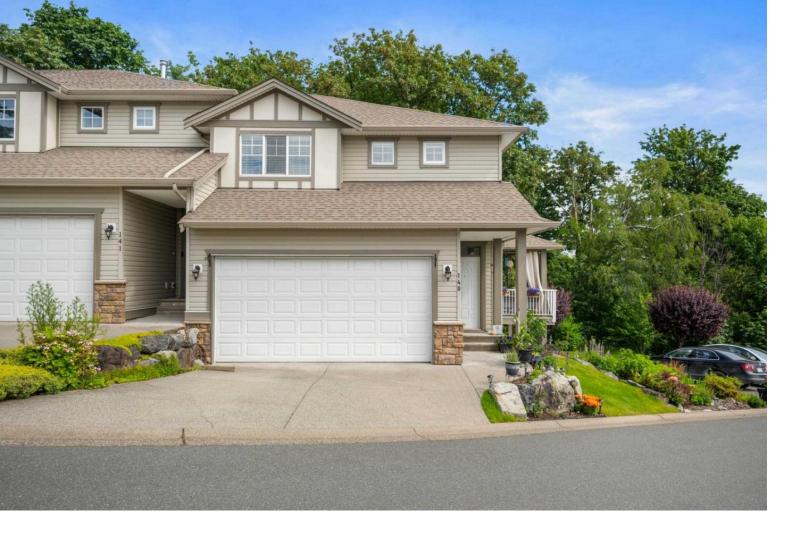

## 8590 SUNRISE Drive 140 Chilliwack British Columbia

\$849,900

Welcome home! Maple Hills one of Chilliwack's finest with views that are expansive and panoramic of Mountains, Valley and Greenbelt. This 2 story corner with basement home boasts 4 bedrooms and 3.5 bathrooms and over 2400 sq feet with double garage! Your main floor has big foyer, powder room, dining and living room and a beautiful kitchen with island and SS appliances. Bonus Balcony off the living room that has the most incredible Views! Upstairs has 3 bedrooms and 2 washrooms including a huge primary with nice ensuite and walk-in closet. Walk out basement is a huge selling feature, with big family room, bedroom, storage, bathroom and a walkout patio again with amazing views! Built in Vacuum & work bench in garage are a bonus! Close to shops, restaurants & More! MUST SEE! 10/10 (id:6769)