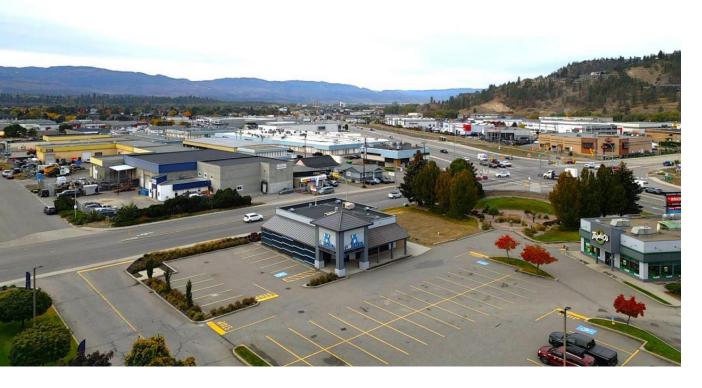

## 948 McCurdy Road 140 Kelowna British Columbia

\$28

Rare opportunity to lease a stand alone retail/commercial building located in McCurdy Corner, home of Landmark Cinemas Grand 10, Freddy's Brew Pub, McCurdy Bowling, Energy Plex, The Brick and much more. This building offers excellent retail exposure from both Hwy 97 and McCurdy Road. The building is approx. 2,533 sf of open concept space, ready for a variety of uses. Building features two potential patio areas, tons of power and a side storage area. The property features ample parking, excellent signage opportunities and a solid tenant mix. Available immediately. Possibility for demising options for suitable tenants. (id:6769)