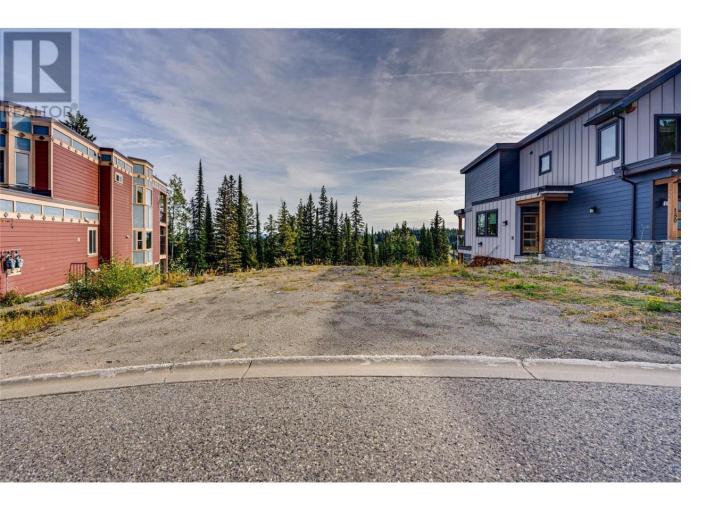

## 140 Arnica Lane Vernon British Columbia

\$425,000

Bare land is EXEMPT from Foreign Buyer Ban. Buy a lot and build your dream home! Located in the heart of Silver Star Mountain Resort, this exceptional southwest-facing lot at Silver Star offers the ultimate ski-in, ski-out experience, putting you just steps away from the slopes. Whether you're an avid skier, mountain biker, or simply love the mountain lifestyle, this location has it all. Positioned on the low side of the street this lot has unobstructed views and a level driveway which is rare and very desirable on the mountain. Easy ski access to either the Alpine Meadows or Silver Queen chair to start your day or head directly out on to the Nordic network. This is a fantastic opportunity to own a piece of one of British Columbia's most loved mountain resorts. Alpine Meadows is a strata title subdivision. Water, power, sewer are at the lot line. (id:6769)